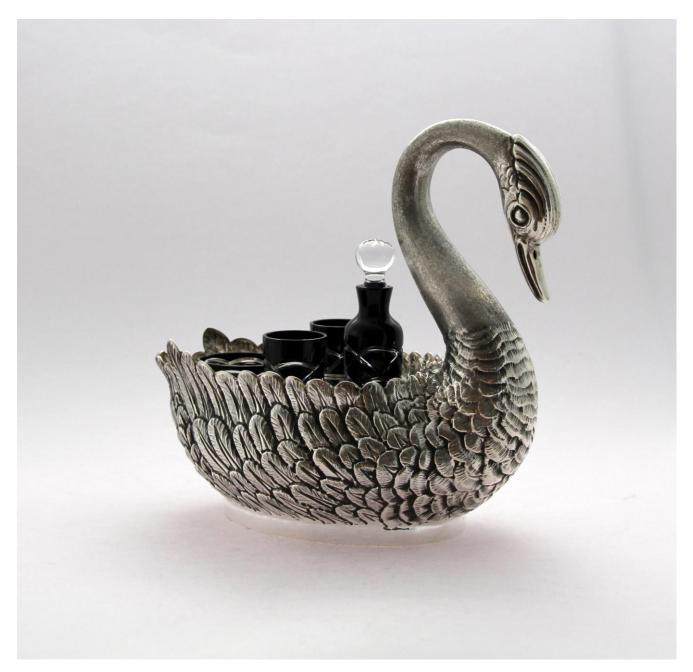

Item 396361 Swan Vodka Caviar Server

The server is made of sterling silver. Consists of a mouth blown, black cased crystal vodka decanter, two vodka shots and an individual caviar bowl. Limited Edition of 100. Size 26x15 cm