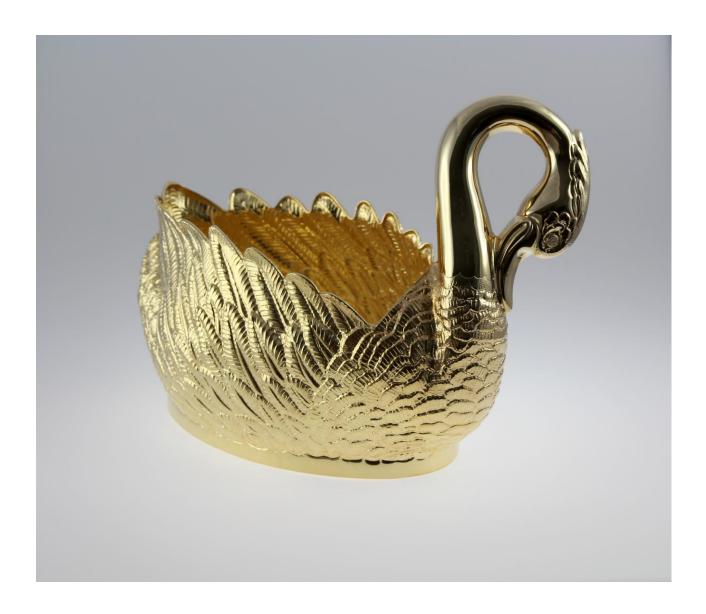

Item 681561 Matilda Centerpiece

A naturalistically styled 24 K gold plated sterling silver swan that is expertly cast and hand chased.

Decorated with diamond eyes.

Limited Edition of 50. Height 26 cm, Length 40 cm, Width 21 cm