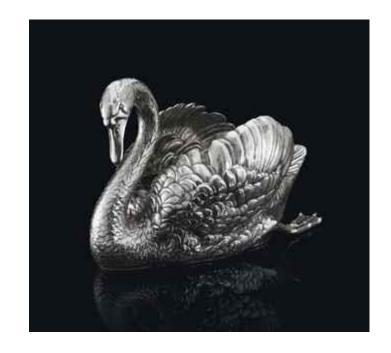

## **MATILDA CENTERPIECE**

A massive silver swan-form centerpiece is marked
Fabergé with the imperial warrant, with the
workmaster's mark of Julius Rappoport, St. Petersburg,
1899-1904, scratched inventory number 11571.
Formed as a swan, with curved neck and upswept
wings, the surface chased to simulate plumage, the
interior hollow to fit a glass liner.